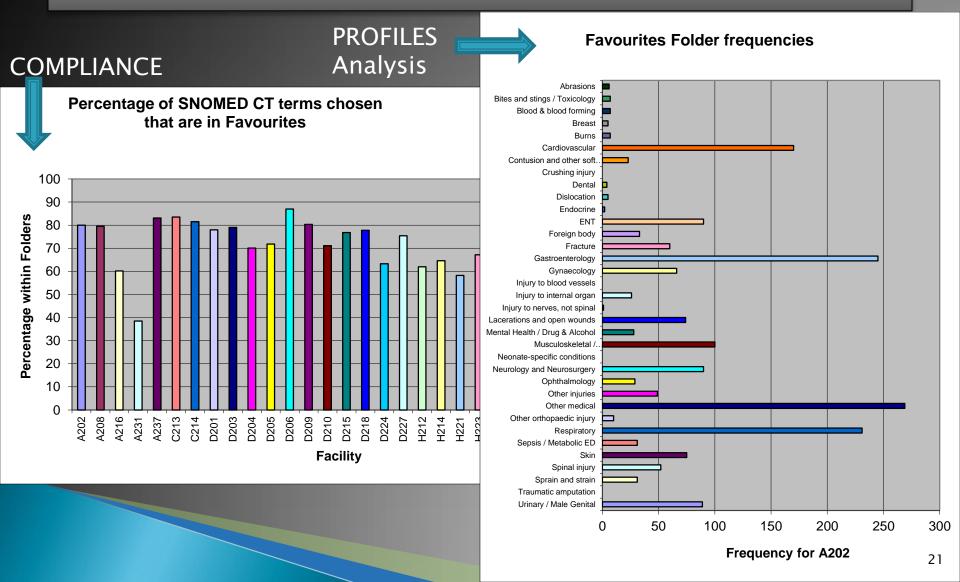

#### Feedback processes Compliance Profiles Issuing a NSW ED Termset for favourites - but no compliance enforcement mechanism

#### Frequency of specific diagnosis by a hospital (A202) by month - July

| 21522001 Abdominal pain (finding)                    | 78 |
|------------------------------------------------------|----|
| 29857009 Chest pain (finding)                        | 60 |
| 34014006 Viral disease (disorder)                    | 43 |
| 233604007 Pneumonia (disorder)                       | 39 |
| 25374005 Gastroenteritis (disorder)                  | 38 |
| 161891005 Backache (finding)                         | 35 |
| 195967001 Asthma (disorder)                          | 34 |
| 68566005 Urinary tract infectious disease (disorder) | 33 |
| 422400008 Vomiting (disorder)                        | 27 |
| 71186008 Croup (disorder)                            | 26 |
| 4120002 Bronchiolitis (disorder)                     | 25 |
| 267036007 Dyspnea (finding)                          | 24 |
| 69776003 Acute gastroenteritis (disorder)            | 23 |
| 125605004 Fracture of bone (disorder)                | 23 |
| 13645005 Chronic obstructive lung disease (disorder) | 22 |

934 different diagnosis codes reported in one month
2534 cases assigned a diagnosis
very specific diagnoses (rich data), some "bad" data