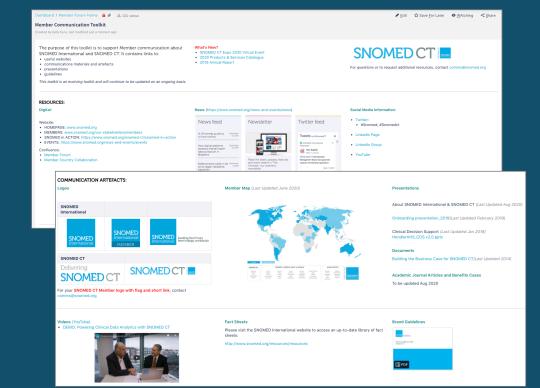

# Communications Toolkit Useful Resources

The purpose of this toolkit is to support Member communication about SNOMED International and SNOMED CT.

The Toolkit contains links to:

- Useful websites
- Communications materials and artefacts
- Presentations and briefings
- Guidelines

This toolkit is evolving and continues to be updated on an ongoing basis.

Click to Explore

# snomed.org Member Pages

Members can use this dedicated space on snomed.org to share information about their organization, appointed representatives and contact details.

Member Pages

SNOMED International: Delivering SNOMED CT

### Your SNOMED Member Logo & Short Link

For those interested in visually identifying as a SNOMED International Member, a logo has been created that embodies your national identity as well as your relationship with SNOMED International and SNOMED CT.

Each Member logo is accompanied by a short URL that will be directed to your Member page on www.snomed.org, for your use within your NRC and beyond.

Contact <u>comms@snomed.org</u> to request your Member logo