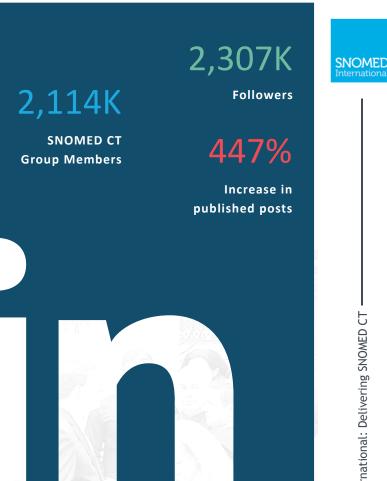

Followers

515%

Increase in posts since 2017

### 1,476%

Increase in engagements since 2017

# LinkedIn The SNOMED CT Network

SNOMED International has an established presence on LinkedIn, engaging with its broader community of practice on SNOMED International and SNOMED CT news.

SNOMED International LinkedIn Page SNOMED CT LinkedIn Group